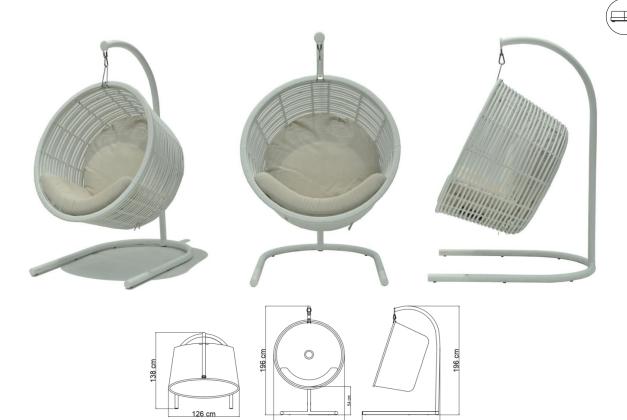

### **DIMENSIONS**

#### **FINISHES**

**DIMENSIONS** 126 x 138 x 196 cm HT. ARM HEIGHT -

**SEAT HEIGHT** 54 cm

SEAT WIDTH -

**SEAT DEPTH** -

**FRAME** 1 piece **GROSS WEIGHT** 49,90 Kg **VOLUME** 1,05 m3 **CUSHION** 1 set **GROSS WEIGHT** 5,00 Kg **VOLUME** 0,33 m3