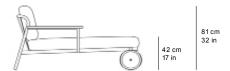

## **CHARACTERISTICS**

DIMENSIONS 103 × 149 × 81 cm

ARM HEIGHT 55 cm

SEAT HEIGHT 42 cm

BACK HEIGHT 81 cm

WEIGHT 15,3 kg

VOLUME 0,58 m3