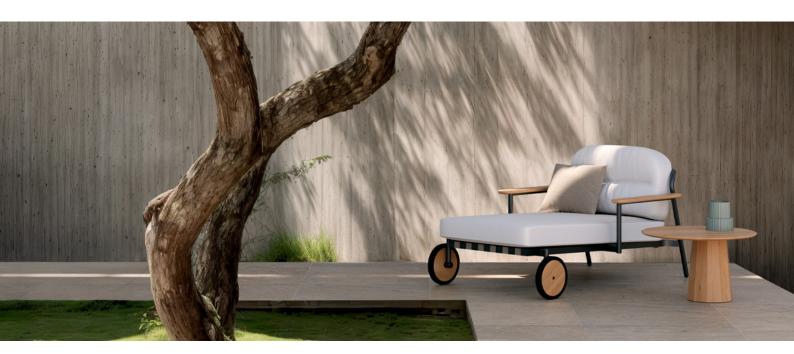

# lacus lounger

[24356]

55 cm 22 in

## **CHARACTERISTICS**

DIMENSIONS 103 × 149 × 81 cm

ARM HEIGHT 55 cm

SEAT HEIGHT 42 cm

BACK HEIGHT 81 cm

WEIGHT 15,3 kg

VOLUME 0,58 m3