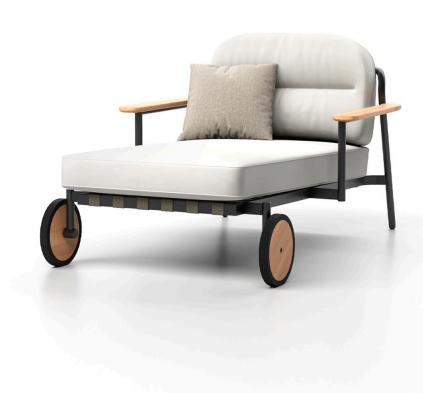

# lacus lounger

[24356]

55 cm 22 in

# **MATERIALS**

Teak wood

Strap Beige 35×2

Cushion BM 1009 Nuez