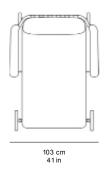

## **CHARACTERISTICS**

DIMENSIONS 103 × 149 × 81 cm

ARM HEIGHT 55 cm

SEAT HEIGHT 42 cm

BACK HEIGHT 81 cm

WEIGHT 15,3 kg

VOLUME 0,58 m3